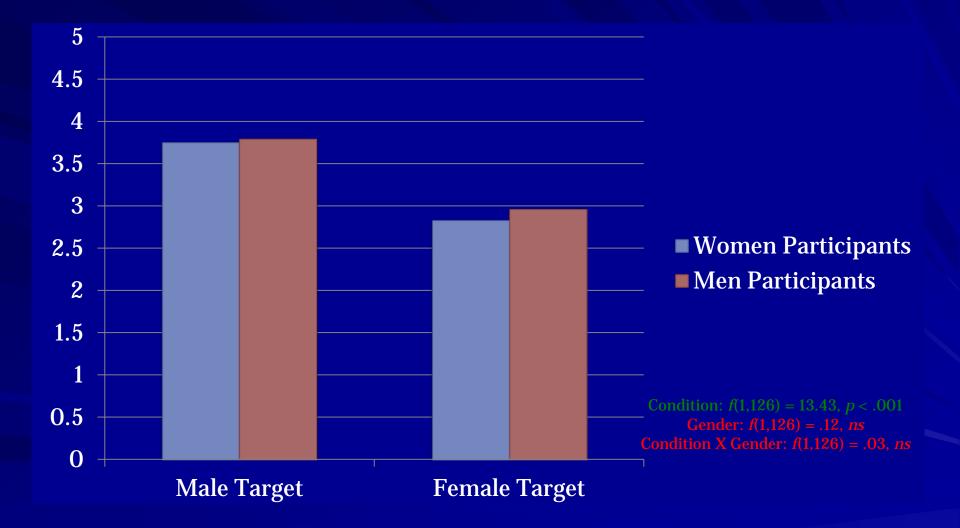

### Did faculty gender matter in their evaluation of Jennifer or John?

What can we do to minimize the impact of bias?