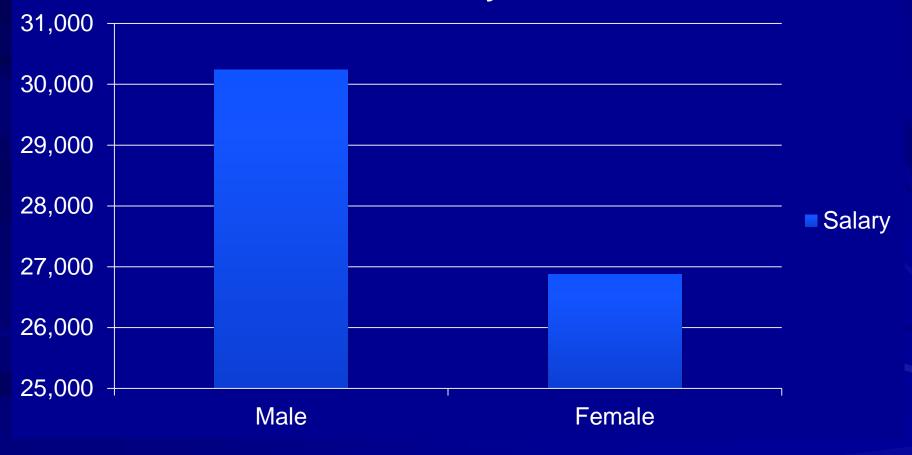

# How much would Jennifer or John be paid?

Salary

*t*(125) = 2.94, *p* < .01, *d* = .51