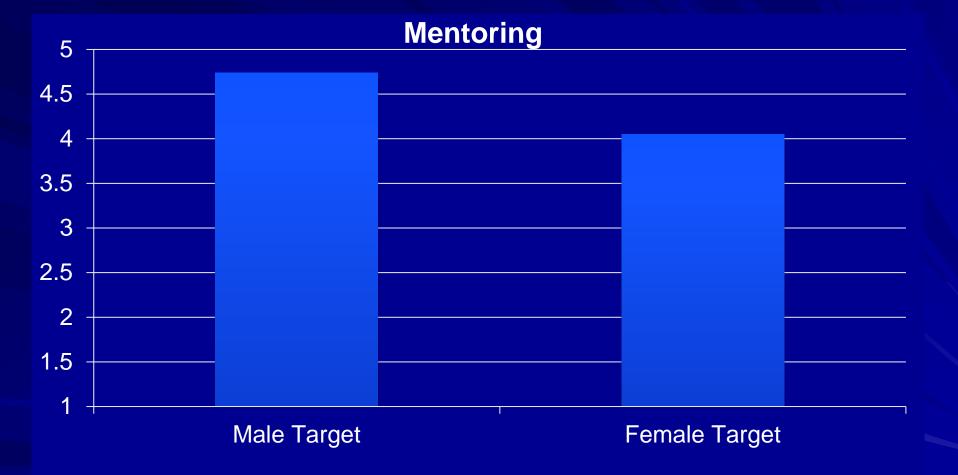

### Would Jennifer or John receive mentoring?

#### t(125) = 3.43, *p* < .01, *d* = .60

Faculty provide students

 Formal and informal advising
 Access to opportunities
 Feedback on their abilities
 A vision of a professional path