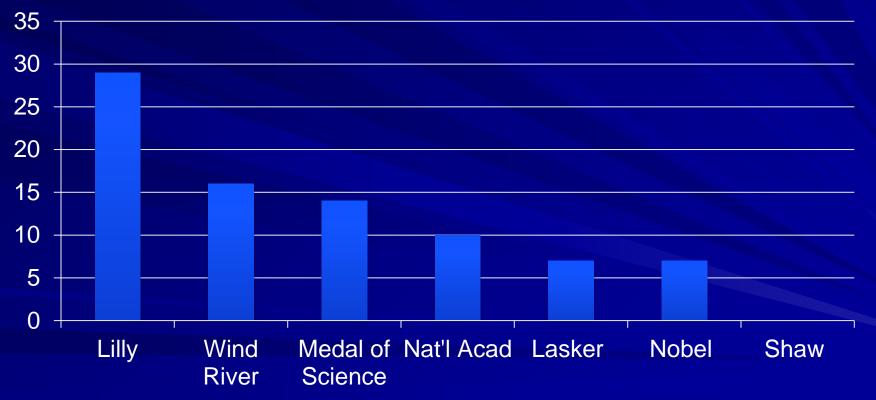

## Changing Faculty Gender Bias

Jo Handelsman Department of Molecular, Cellular and Developmental Biology Yale University

Faculty provide students

 Formal and informal advising
 Access to opportunities
 Feedback on their abilities
 A vision of a professional path

- Do we want to be fair?
- Why should we be fair?
- Are we fair?
- Can we change?

## Is academic science a meritocracy?

% of Awards to Women (end of 2010)



## **Our claim of objectivity**

"We're scientists – we evaluate the data dispassionately

"We only hire the best"

"I know it when I see it"

"We're trained to be objective, so the bias studies don't apply to us"

## Our study of scientists

- 127 biologists, chemists, and physicists
- Six top research universities
- Sent participants a student description
- Randomly assigned name "Jennifer" or "John"
- Questions about student
  - Hire as lab manager?
  - Competent?
  - Provide mentoring?
  - Salary?

## Results: Would Jennifer or John Be Hired?



t(125) = 4.22, p = .001, d = .70

# How much would Jennifer or John be paid?

Salary



*t*(125) = 2.94, *p* < .01, *d* = .51

### Would Jennifer or John receive mentoring?



#### t(125) = 3.43, *p* < .01, *d* = .60

Faculty provide students