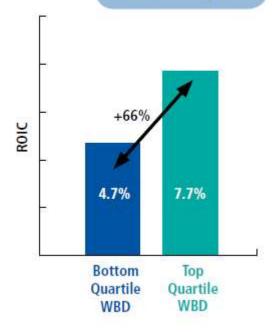

### Women Board Directors Align With Strong Performance at Fortune 500 Companies

Return on Equity by Women's Representation on the Board

Return on Sales by Women's Representation on the Board

Return on Invested Capital by Women's Representation on the Board

Companies with more WBD outperform those with the least by 53%

Companies with more WBD outperform those with the least by 42%

Companies with more WBD outperform those with the least by 66%