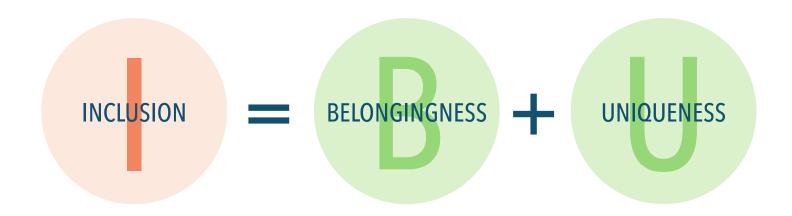

### Common Formula for Inclusion

The perception that you are both similar to (feeling of belonging) and distinct from (feeling of uniqueness) other members of the group.