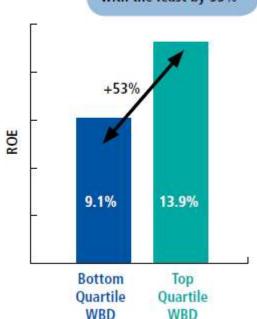

# Stronger performance at Fortune 500 in ROE, ROS, and ROIC

### Women Board Directors Align With Strong Performance at Fortune 500 Companies

Return on Equity by Women's Representation on the Board

Return on Sales by Women's Representation on the Board

Return on Invested Capital by Women's Representation on the Board

Companies with more WBD outperform those with the least by 53%

Companies with more WBD outperform those with the least by 42%

Companies with more WBD outperform those with the least by 66%