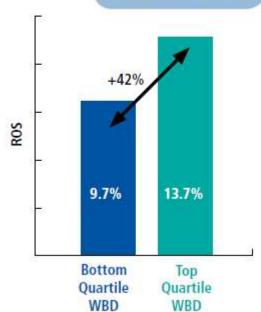

### Women Board Directors Align With Strong Performance at Fortune 500 Companies

Return on Equity by Women's Representation on the Board

Return on Sales by Women's Representation on the Board

Return on Invested Capital by Women's Representation on the Board

Companies with more WBD outperform those with the least by 53%

Companies with more WBD outperform those with the least by 42%

Companies with more WBD outperform those with the least by 66%